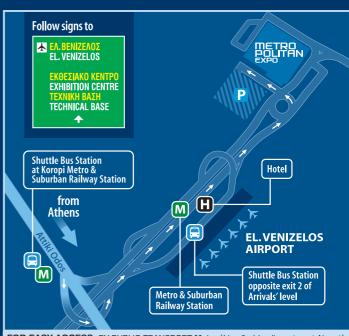

FOR EASY ACCESS: BY PUBLIC TRANSPORT Metro (Line 3 - blue line, stop at Airport). Suburban Railway (Line Neratziotissa / Doukissis Plakentias / Airport). Buses (X93 from Kifissos Intercity Bus Station-X95 from Syntagma Square-X96

from Piraeus-X97 from Elliniko). **By car** (Attiki Odos Expressway, direction Airport). Signage on the Attiki Odos Expressway leads to the exhibition centre.

**Shuttle bus service:** All day (every 30 min) from Exit 2 at the Arrivals' level of the Athens Airport to Posidonia 2024.